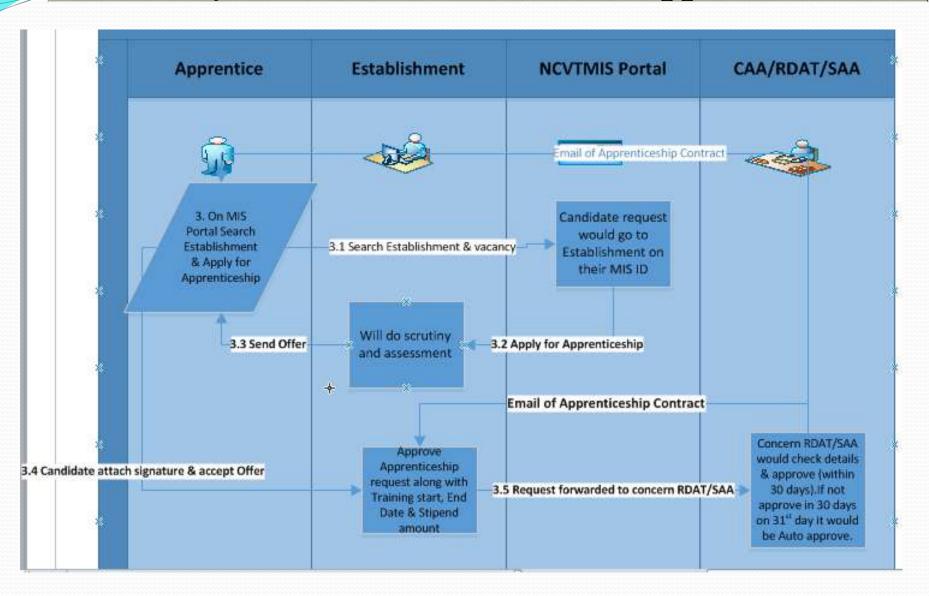

|                 |                      |  |

Submit

Clear

#### System Process – Contract Approval



# Framework For Integration of Short Term Courses Under NAPS

#### Basic Difference | Designated v/s Optional

|    | Particulars                 | Designated Trades                                                                                                        | Optional Trades                                                                                                                                                |  |  |  |  |  |
|----|-----------------------------|--------------------------------------------------------------------------------------------------------------------------|----------------------------------------------------------------------------------------------------------------------------------------------------------------|--|--|--|--|--|
| 1. | Definiti