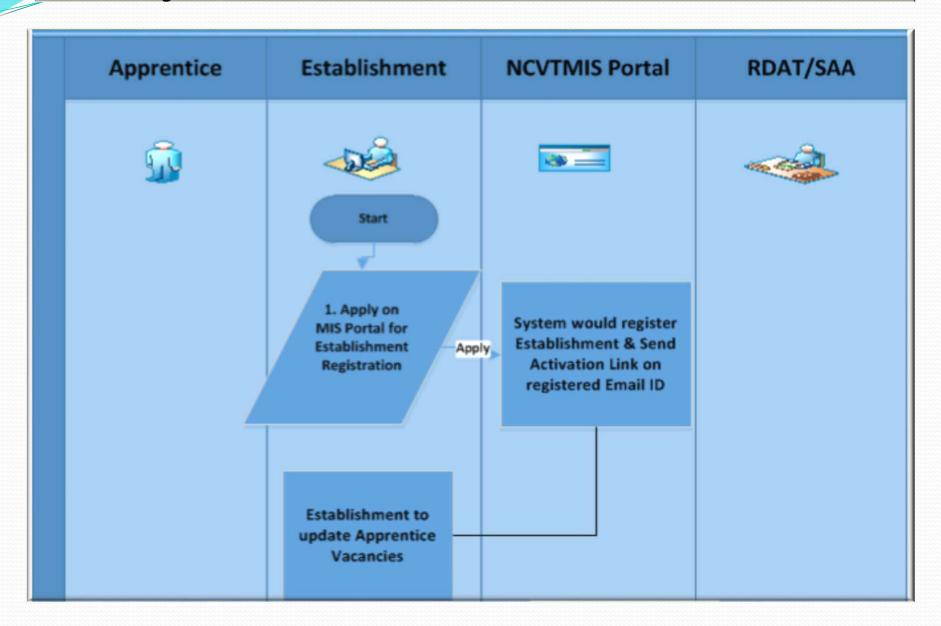

aining.



- ★ Apprentices will be an added cost for an establishment.
- Apprentices generate revenue and productivity after acquiring sufficient training. In the long run they save cost to company.



- ✗ It is mandatory to pay ESIC and EPF to the apprentices.
- It is not mandatory and up to the establishment's discretion.



- X A government officer would visit and indicate how many apprentices to be engaged and in how many trades within the establishment.
- ✓ An establishment needs to register on the online portal only, and it will showcase the minimum/maximum number of apprentices that can be engaged by the organisation.

### PORTAL ECO SYSTEM

#### NAPS STAKE HOLDER INTERACTION MATRIX



Quarterly Cost Claim AITT Examination

Placements

#### System Process – Establishment Enrolment







#### Ministry of Skill Development And Entrepreneurship

| /T Home      | Home Establis                                 | nment Apprentices         | TPA             | Certificate Verification | Apprentice Act                          | APY      |                  |