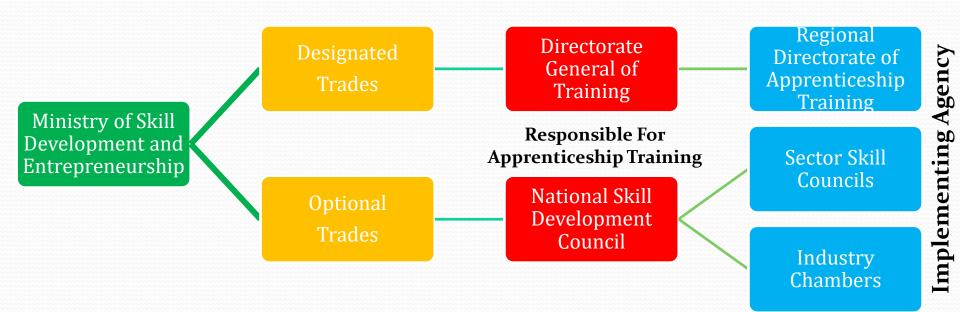

#### Implementation Agencies

- □ Regional Directorates of Apprenticeship Training (RDATs) under the control of Directorate General of Training will act as implementing agencies in their regions for Central Public Sector Undertaking and establishments operating their business in 4 or more States..
- ☐ State Apprenticeship Advisers (SAA) will act as implementing agencies for state public sector and private establishments under their jurisdiction.