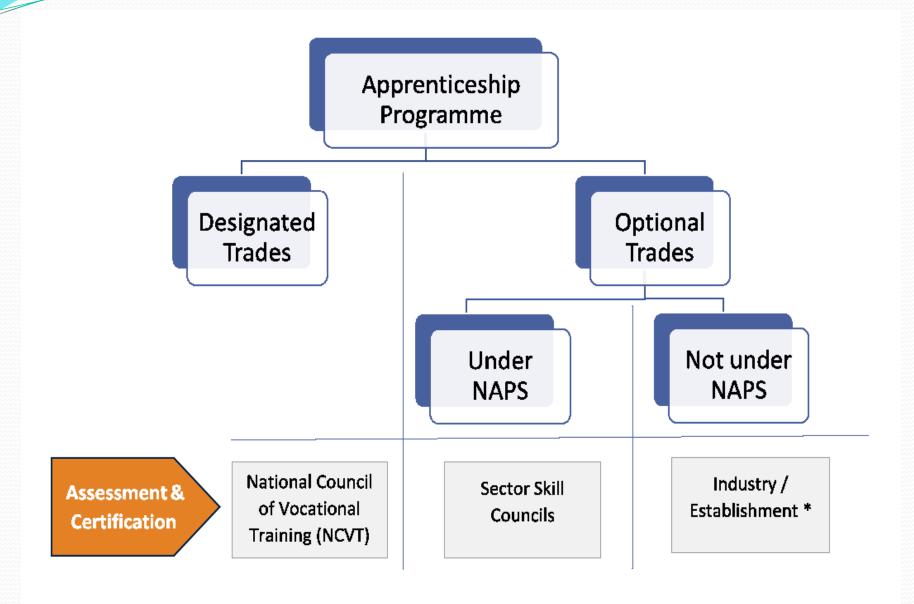

|  |  |  |  |  |
| 7. | Stipend                     | 25% of prescribed stipend(semi-<br>skilled rate) up to max of INR 1,500<br>per month per apprentice                      | 25% of prescribed stipend(semi-<br>skilled rate) up to max of INR 1,500<br>per month per apprentice                                                            |  |  |  |  |  |
| 8. | Assessment & Certification  | National Council of Vocational<br>Training                                                                               | Sector Skill Councils                                                                                                                                          |  |  |  |  |  |

#### **Assessment & Certifications | Apprentices**





**TOP UP MODE:** Apprenticeship (on-the-job training with the establishment) shall be offered in sequential mode with various courses. Candidates can opt for the apprenticeship training after completion of the course

BT (Block I)

Covered in PMKVY Basic Training, which is conducted using a combination of classroom and practical training.

OJT (Block II)

Conducted primarily through hands-on training as an apprentice with an organization with an assessment as the end.

**EMBEDDED MODE:** Apprenticeship (on-the-job training with the establishment) shall be made compulsory as part of the short-term course curriculum. In this case, the candidates can undertake basic training and on-the-job training either simultaneously or one after the other, in accordance with the arrangement between em